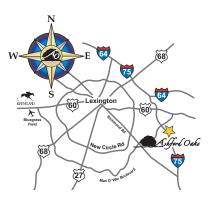

## **Driving Directions:**

From I-75: Take exit 108 for Man O' War Blvd. Follow Man O' War Blvd E and merge onto KY-1425 E/Man O' War Blvd. Turn right onto Blackford Parkway off of Man O' War, then left onto Feliciana.

From I-64 (Westbound): Take exit 81 merging onto I-75 S toward Richmond/Knoxville. Take exit 110 for US-60 toward Lexington. Turn left at US-60 E/Winchester Rd. Turn right at Man O' War Boulevard. Turn left onto Blackford Parkway then left onto Feliciana

From I-64 (Eastbound): Take a slight right at I-75 S (signs for Richmond/I-75 S/Knoxville). Take exit 110 for US-60 toward Lexington. Turn left at US-60 E/Winchester Rd. Turn right at Man O' War Boulevard. Turn left onto Blackford Parkway then left onto Feliciana.