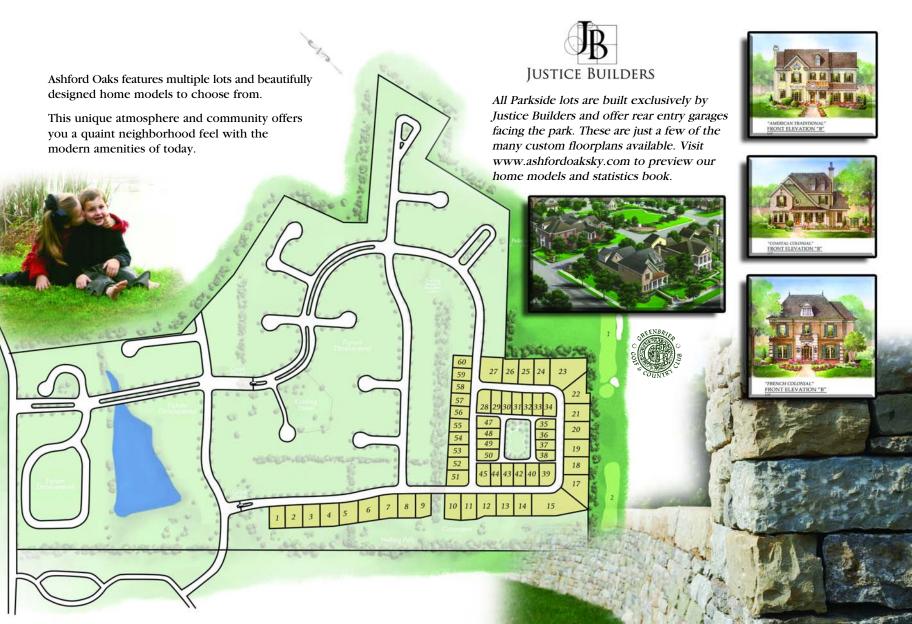

Here, buildings and the spaces between them are given equal importance in the community's design offering a safe, walkable environment. Ashford Oaks creates a true sense of place which is both unique and special. For instance, the majority of the stone at the gated entrance comes from the foundation of an old church in Danville established in the 1700's. Its taking materials like these that are part of our own Kentucky heritage and giving them equal importance to the homes that are built today!

## **Amenities**

- · Gated community
- Modern yet timeless architecture with lots and models to choose from to suit every lifestyle
- · Customized front elevations
- Parkside lots provide maintenance free exterior landscape mowing and edging care
- Pedestrian friendly walkable streets, green spaces and foot paths
- Optional membership levels and direct access to the premiere private Greenbrier Golf and Country Club with each lot purchase
- Located within one mile of a vast array of retail shops, offices, restaurants and entertainment